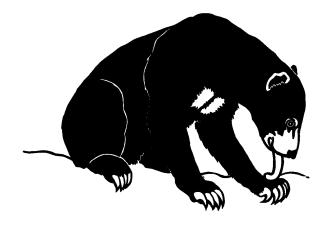

# **Sun Bear**

#### Draw me

- a big tree to climb.
- a hollow log so I can use my tongue to find grubs to eat.
- a termite mound to stick my paws into.
   When termites crawl onto my paw I can lick them off.

DID YOU KNOW? Sun Bears have very short smooth hair which can vary from black to grey. They get the name 'Sun Bear' from the patch of yellow fur on their chest. Sun Bears have very long, curved claws which are helpful in tree climbing and extracting food from logs.