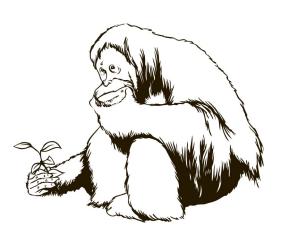

# **Sumatran Orangutan**

There's No Place Like Home

## Draw me:

- a home.
- some food.
- some trees for me to swing through.

DID YOU KNOW?

Orangutans live up high in the trees and build nests from branches and leaves during the day and night.