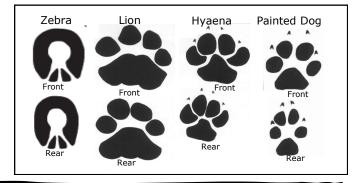

## **Tracks & Traces (Back at School)**

A Zoologist studying life on the savannah made the following observations:

"Today I watched four Painted Dogs work as a team to chase down a young Zebra that had become separated from the herd. It was amazing to watch them work together! unfortunately for the dogs, a lone male lion made his way out of the tall grass from where he was hiding to chase the dogs away from their kill. I thought that this was quite unusual as normally it's the lionesses that do the hunting. After he had eaten his fill he slowly wandered off back into the tall grass. Later that evening two Spotted Hyaenas must have picked up the scent of the carcass. The pair made some unsettling

cackling sounds as they fed on the remains of the zebra."

Use the samples of footprints on the right to draw your own **foot print story** that would match the observations by the zoologist. You might want to use symbols rather than drawing each individual footprint.