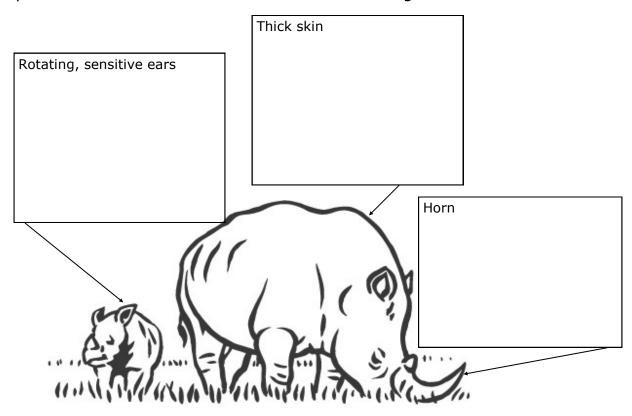

# Wijde not White

Animals and plants have special features and behaviours to help them survive in their environment. These are called **adaptations**. Find out how the adaptations below help the Southern White Rhinoceros survive in the grasslands of Africa.

#### Did you know?

This rhino is actually incorrectly named. The "White" part of its name comes from a misunderstanding of the Dutch word *Wijde* which refers to the wide mouth of this rhino. It should probably more correctly be called a '**Wide-lipped Rhino**'.